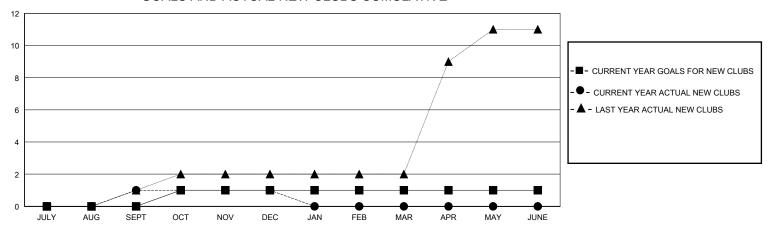

## District 301D1

GMT: LOCATION PHILIPPINES GMT CA

| Clubs                 |               |           |               | Members               |                        |                         |                                                    |
|-----------------------|---------------|-----------|---------------|-----------------------|------------------------|-------------------------|----------------------------------------------------|
| RESULTS FOR 2023-2024 |               |           |               | RESULTS FOR 2023-2024 |                        |                         |                                                    |
| QUARTER               | NEW CLUB GOAL | NEW CLUBS | DROPPED CLUBS | QUARTER MEMI          | BER GROWTH NET<br>GOAL | MEMBER GROWTH<br>ACTUAL | DROPPED<br>MEMBERS ACTUAL<br>(including transfers) |
| JULY/AUG/SEPT         | 0             | 1         | 0             | JULY/AUG/SEPT         | 0                      | 164                     | 57                                                 |
| OCT/NOV/DEC           | 1             | 0         | 4             | OCT/NOV/DEC           | 20                     | 56                      | 140                                                |
| JAN/FEB/MAR           | 0             | 0         | 0             | JAN/FEB/MAR           | 0                      | 0                       | 0                                                  |
| APR/MAY/JUNE          | 0             | 0         | 0             | APR/MAY/JUNE          | 0                      | 0                       | 0                                                  |
|                       |               |           |               |                       |                        |                         |                                                    |

## GOALS AND ACTUAL NEW CLUBS CUMULATIVE