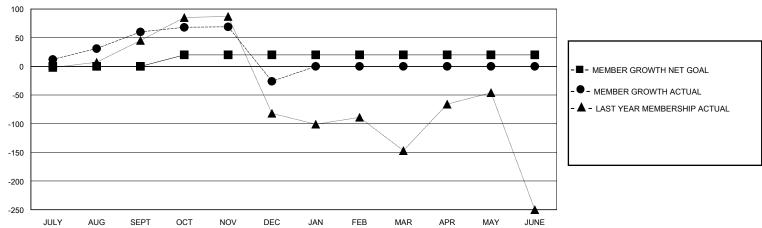

## District 301D1

GMT: LOCATION PHILIPPINES GMT CA

| Clubs                 |               |           |               | Members               |                        |                         |                                                    |
|-----------------------|---------------|-----------|---------------|-----------------------|------------------------|-------------------------|----------------------------------------------------|
| RESULTS FOR 2023-2024 |               |           |               | RESULTS FOR 2023-2024 |                        |                         |                                                    |
| QUARTER               | NEW CLUB GOAL | NEW CLUBS | DROPPED CLUBS | QUARTER MEMI          | BER GROWTH NET<br>GOAL | MEMBER GROWTH<br>ACTUAL | DROPPED<br>MEMBERS ACTUAL<br>(including transfers) |
| JULY/AUG/SEPT         | 0             | 1         | 0             | JULY/AUG/SEPT         | 0                      | 164                     | 57                                                 |
| OCT/NOV/DEC           | 1             | 0         | 4             | OCT/NOV/DEC           | 20                     | 56                      | 140                                                |
| JAN/FEB/MAR           | 0             | 0         | 0             | JAN/FEB/MAR           | 0                      | 0                       | 0                                                  |
| APR/MAY/JUNE          | 0             | 0         | 0             | APR/MAY/JUNE          | 0                      | 0                       | 0                                                  |
|                       |               |           |               |                       |                        |                         |                                                    |

## GOALS AND ACTUAL MEMBERS CUMULATIVE

| DROPPED CLUBS: 4            | 30 CLUBS OF 59 ADDED 1 OR MORE<br>NEW MEMBERS | GENDER DISTRIBUTION  MALE 754 (47.04%) |     |  |
|-----------------------------|-----------------------------------------------|----------------------------------------|-----|--|
|                             | <u>'</u>                                      | FEMALE 846 (52.78%)                    |     |  |
| DROPPED MEMBERS             |                                               | 1 210 (02.110.13)                      |     |  |
| DECEASED 7                  |                                               | TOTAL FAMILY UNIT MEMBERS              | 631 |  |
| CLUB CANCELLED 71 OTHER 119 | CLICK HERE FOR CUMULATIVE MEMBERSHIP DATA     | FAMILY MEMBERS PAYING HALF             | 392 |  |
| TOTAL 197                   |                                               | DUES                                   |     |  |